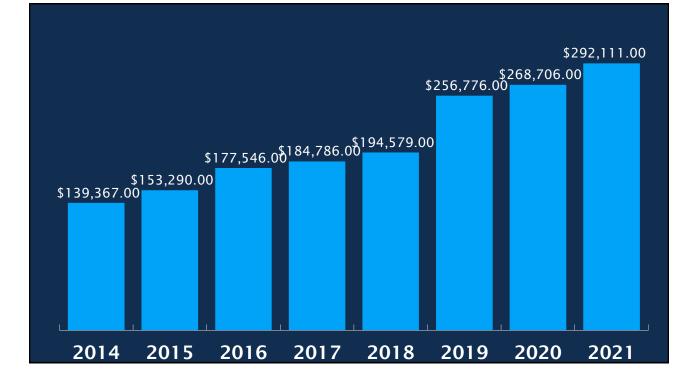

#### **4%** STAFF TURNOVER

<30% RETAIL INDUSTRY AVERAGE

### 100% RETURNING NEW MOMS

#### 65% AVERAGE RETURN MOMS

| Morgan L. Booker Brid Portestioner with focus on customer care Whete Sector Sec |
|--------------------------------------------------------------------------------------------------------------------------------------------------------------------------------------------------------------------------------------------------------------------------------------------------------------------------------------------------------------------------------------------------------------------------------------------------------------------------------------------------------------------------------------------------------------------------------------------------------------------------------------------------------------------------------------------------------------------------------------------------------------------------------------------------------------------------------------------------------------------------------------------------------------------------------------------------------------------------------------------------------------------------------------------------------------------------------------------------------------------------------------------------------------------------------------------------------------------------------------------------------------------------------------------------------------------------------------------------------------------------------------------------------------------------------------------------------------------------------------------------------------------------------------------------------------------------------------------------------------------------------------------------------------------------------------------------------------------------------------------------------------------------------------------------------------------------------------------------------------------------------------------------------------------------------------------------------------------------------------------------------------------------------------------------------------------------------------------------------------------------------|
| Profile                                                                                                                                                                                                                                                                                                                                                                                                                                                                                                                                                                                                                                                                                                                                                                                                                                                                                                                                                                                                                                                                                                                                                                                                                                                                                                                                                                                                                                                                                                                                                                                                                                                                                                                                                                                                                                                                                                                                                                                                                                                                                                                        |
| Next and environmentation with contrare another but and participance. Sequentian 10% excesses in contrare stabilized in the<br>president of the environmentation.                                                                                                                                                                                                                                                                                                                                                                                                                                                                                                                                                                                                                                                                                                                                                                                                                                                                                                                                                                                                                                                                                                                                                                                                                                                                                                                                                                                                                                                                                                                                                                                                                                                                                                                                                                                                                                                                                                                                                              |
| Employment History                                                                                                                                                                                                                                                                                                                                                                                                                                                                                                                                                                                                                                                                                                                                                                                                                                                                                                                                                                                                                                                                                                                                                                                                                                                                                                                                                                                                                                                                                                                                                                                                                                                                                                                                                                                                                                                                                                                                                                                                                                                                                                             |
| Territ Monager and Territor Strategy and the Strategy Str |
| Neukling we wegingen auf inder jaar van beert en danne. Menneng sen performans accidenterup neurone.<br>Sindeling Arth, songeng seits accidentering oder person                                                                                                                                                                                                                                                                                                                                                                                                                                                                                                                                                                                                                                                                                                                                                                                                                                                                                                                                                                                                                                                                                                                                                                                                                                                                                                                                                                                                                                                                                                                                                                                                                                                                                                                                                                                                                                                                                                                                                                |
| Autive Design: No. 10 and 10 a |
| Mangari taki la posolo din kunin genitaria napitali. Trafisjen mengementi kenduniting manyee scheduling and animaer<br>mangginent                                                                                                                                                                                                                                                                                                                                                                                                                                                                                                                                                                                                                                                                                                                                                                                                                                                                                                                                                                                                                                                                                                                                                                                                                                                                                                                                                                                                                                                                                                                                                                                                                                                                                                                                                                                                                                                                                                                                                                                              |
| Paid Valor Associate units of the Control of the Co |
| fance inscrictibilities conjuning was more constraint. Manimal the bowy appropriate and animal automative than, sales<br>In protest part, it chaps of neurolog internative and an instraints                                                                                                                                                                                                                                                                                                                                                                                                                                                                                                                                                                                                                                                                                                                                                                                                                                                                                                                                                                                                                                                                                                                                                                                                                                                                                                                                                                                                                                                                                                                                                                                                                                                                                                                                                                                                                                                                                                                                   |
| Educations                                                                                                                                                                                                                                                                                                                                                                                                                                                                                                                                                                                                                                                                                                                                                                                                                                                                                                                                                                                                                                                                                                                                                                                                                                                                                                                                                                                                                                                                                                                                                                                                                                                                                                                                                                                                                                                                                                                                                                                                                                                                                                                     |
| Eschehrin Degree Internet in                                                                                                                                                                                                                                             |
| Baldo's Toyer's is fummer Management                                                                                                                                                                                                                                                                                                                                                                                                                                                                                                                                                                                                                                                                                                                                                                                                                                                                                                                                                                                                                                                                                                                                                                                                                                                                                                                                                                                                                                                                                                                                                                                                                                                                                                                                                                                                                                                                                                                                                                                                                                                                                           |
| Extracurricular Activities + Other Interests                                                                                                                                                                                                                                                                                                                                                                                                                                                                                                                                                                                                                                                                                                                                                                                                                                                                                                                                                                                                                                                                                                                                                                                                                                                                                                                                                                                                                                                                                                                                                                                                                                                                                                                                                                                                                                                                                                                                                                                                                                                                                   |
| Russian Literature Base-jumping Indoor Bouldering                                                                                                                                                                                                                                                                                                                                                                                                                                                                                                                                                                                                                                                                                                                                                                                                                                                                                                                                                                                                                                                                                                                                                                                                                                                                                                                                                                                                                                                                                                                                                                                                                                                                                                                                                                                                                                                                                                                                                                                                                                                                              |
| Chess Hiking Beating my 12-year-old at Fortnite                                                                                                                                                                                                                                                                                                                                                                                                                                                                                                                                                                                                                                                                                                                                                                                                                                                                                                                                                                                                                                                                                                                                                                                                                                                                                                                                                                                                                                                                                                                                                                                                                                                                                                                                                                                                                                                                                                                                                                                                                                                                                |
| Languagen                                                                                                                                                                                                                                                                                                                                                                                                                                                                                                                                                                                                                                                                                                                                                                                                                                                                                                                                                                                                                                                                                                                                                                                                                                                                                                                                                                                                                                                                                                                                                                                                                                                                                                                                                                                                                                                                                                                                                                                                                                                                                                                      |
|                                                                                                                                                                                                                                                                                                                                                                                                                                                                                                                                                                                                                                                                                                                                                                                                                                                                                                                                                                                                                                                                                                                                                                                                                                                                                                                                                                                                                                                                                                                                                                                                                                                                                                                                                                                                                                                                                                                                                                                                                                                                                                                                |