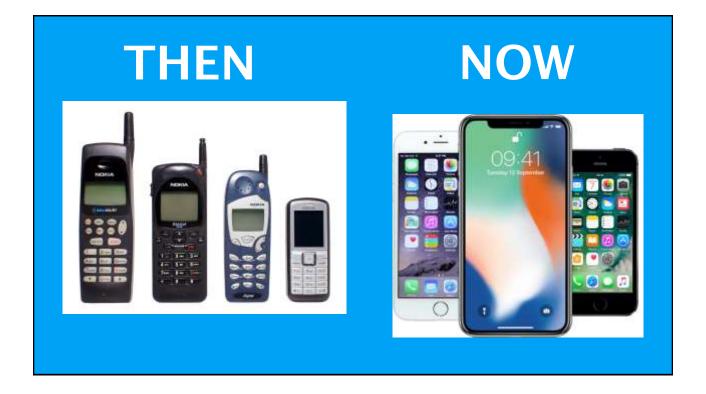

# THE 5 SHIFTS OF 'THEN' TO 'NOW' LEADERSHIP

#### THE 5 SHIFTS OF 'THEN' TO 'NOW' LEADERSHIP

uluilu cisco

"IF YOU WANT SOMETHING NEW, YOU HAVE TO STOP DOING SOMET HING Drucker OLD."

- 1. LEADERSHIP FUNERAL
  - 2. RADICAL TRANSPARENCY
  - **3. TOUGH ON RESULTS, TENDER ON PEOPLE** 
    - 4. EYES ON, HANDS OFF
    - 5. CHAMPION OF THE CULTURE