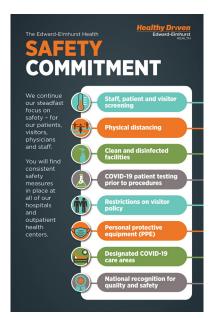

## PHYSICAL DISTANCING 12" x 12" Wall Cling Sign\* 12" x 12" Floor Cling (non-skid material) 12" x 12" Carpet Floor Cling (heavy duty)

SAFETY COMMITMENT POSTER

11" x 17" Wall Cling Sign\*

POSTER
11" x 17" Wall Cling Sign\*

SAFETY COMMITMENT HANDOUT

8.5" x 11"

\*Will adhere to smooth surfaces like a wall, door or glass and is easily removed.